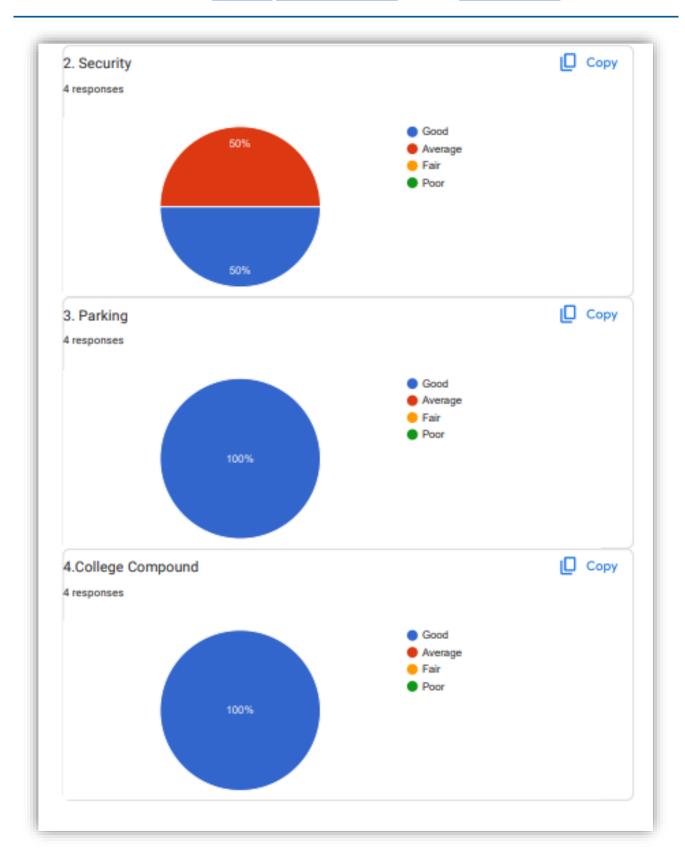

### Feedback (collected from non-teaching staff) analysis report

Office of the Principal