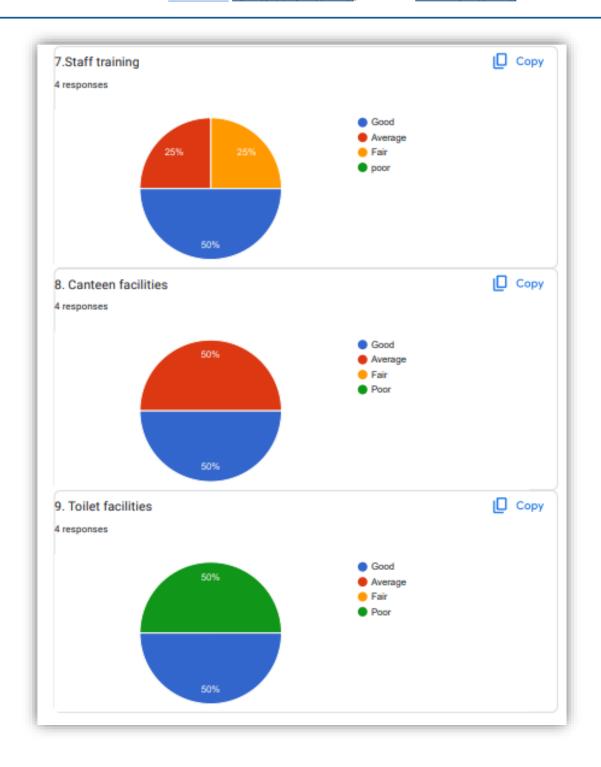

### Feedback (collected from non-teaching staff) analysis report

Office of the Principal