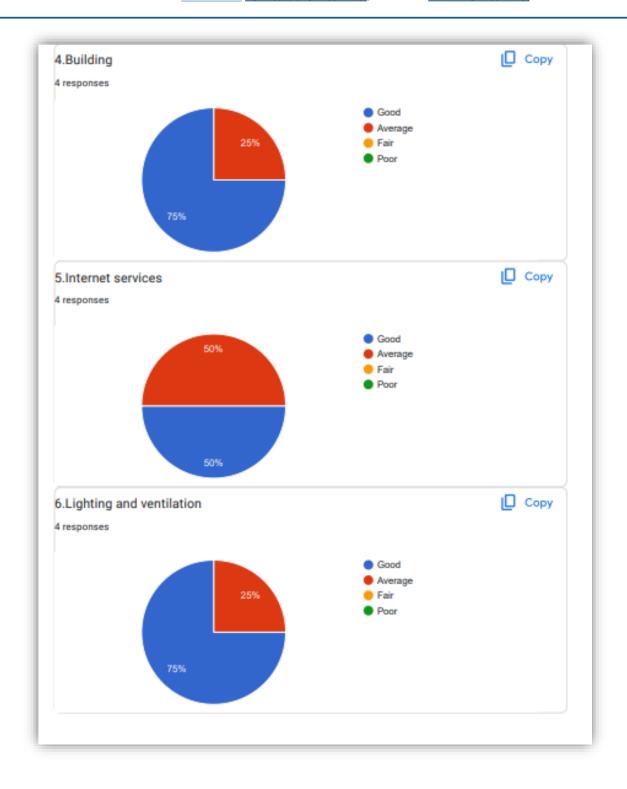

### Feedback (collected from non-teaching staff) analysis report

Office of the Principal