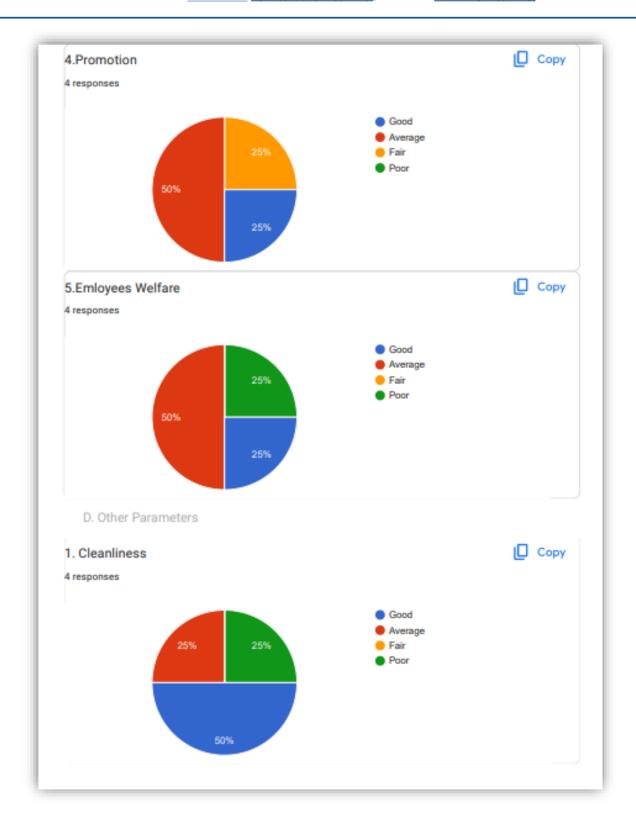

### Feedback (collected from non-teaching staff) analysis report

Office of the Principal