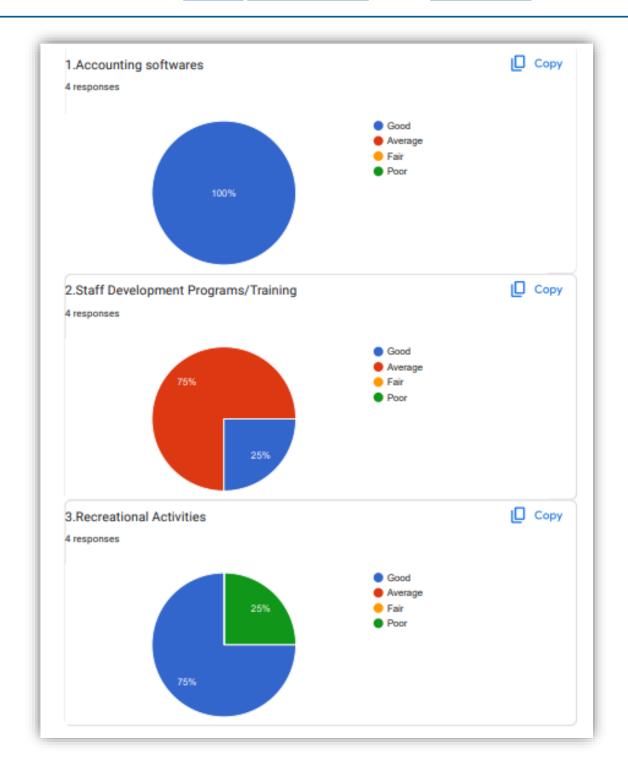

### Feedback (collected from non-teaching staff) analysis report

Office of the Principal