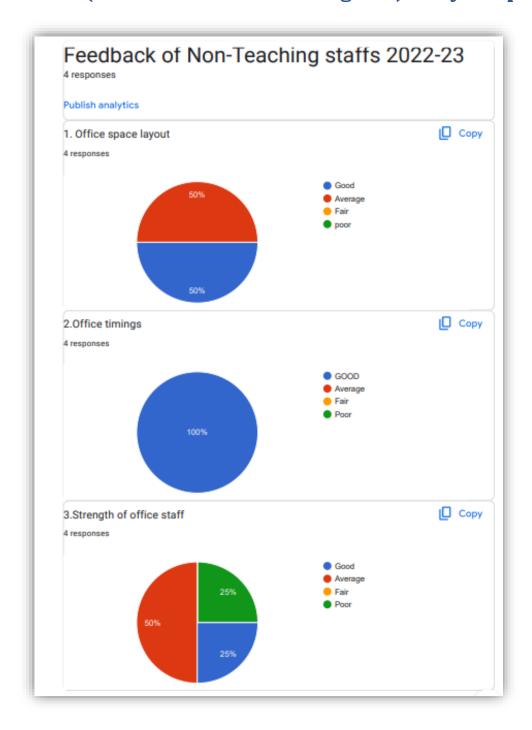

### Feedback (collected from non-teaching staff) analysis report

Office of the Principal