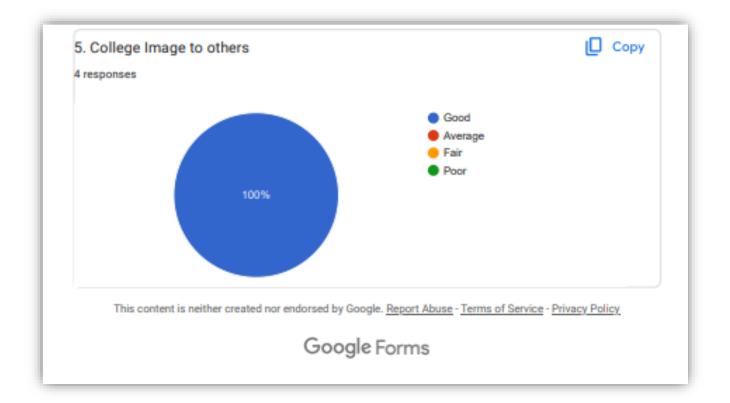

### Feedback (collected from non-teaching staff) analysis report

Office of the Principal