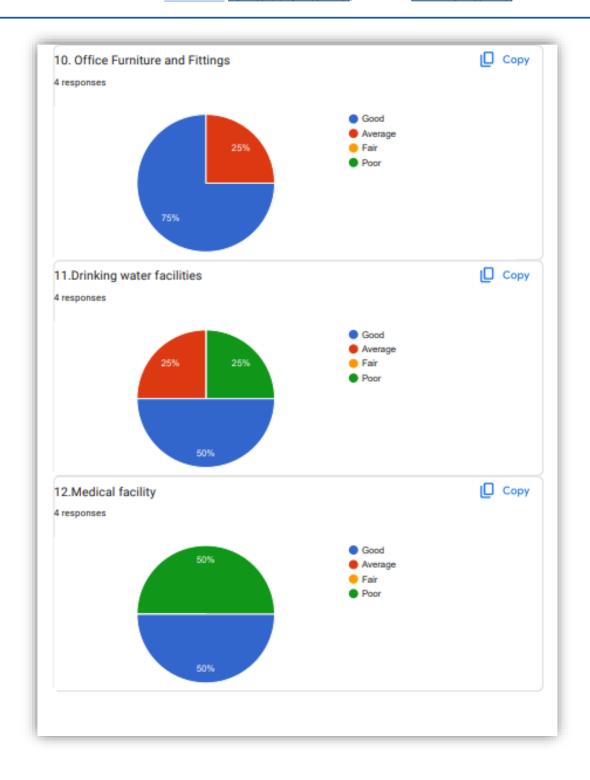

### Feedback (collected from non-teaching staff) analysis report

Office of the Principal